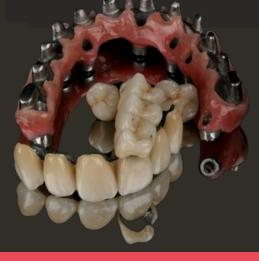

#### PRODUCT DETAILS

- DMLS Customized Abutment Screw Retained
- DMLS Cement Retained Crown & Bridge
- DMLS Hybrid Denture Bar
- OMLS Paulo Malo
- C P D (Cast Partial) 3d lesser Printer
- Crown and Bridge
- Precision Attachment

### **IMPLANT PROSTHESES**

- **DIO IMPLANT**
- **OSSTEM IMPLANT**
- **NOBEL BIOCARE**
- **BIO HORIZONS NORIS MEDICAL**
- ALPHA BIO
- ADIN IMPLANT
  - **DENTIUM IMPLANT**

**GSM IMPLANT** 

**IMPLANT SWISS** 

- **NEO DENT**
- **MORE**

**Technician Help** +91 9831984042 / +91 8777064925

30A/2.RUSSA ROAD EAST 2ND LANE, Near Rabindra Sarovar Metro Station 6 no gate (Central Bank), KOLKATA -700033

**(** +91-9875373746