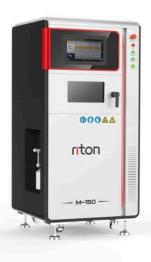

# M150 DMLS LASER METAL 3D PRINTER

now installed

#### ADVANTAGES WITH LATEST TECHNOLOGY

- More accurate with leaser printing facilities.
- Directly printed on metal powder which is (Nickel Free) Cobalt-Chromium; Co-Cr.
- Shortest time of delivery which is in between 24 48 hours.
- Perfect margin and fitting of the crown.
- Crown thickness 0.3mm minimum.
- Versatile material compatibility for alloys.

## **EQUIPMENT PARAMETERS**

- Laser source: Single Fiber lasers
- Output power of laser: <500W
- Laser wavelength: 1.064µm
- Melting speed: <14000mm/s
- Melting area: § 150mm x 120mm
- Melting thickness: 20-50µm
- Protect gas: Argon
- Production:200 pieces of crown

17 pieces of partial frame need 4.5 hours

Power supply:2.5KW220V