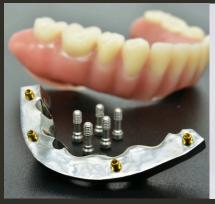

#### PRODUCT DETAILS

- DMLS Customized Abutment Screw Retained
- DMLS Cement Retained Crown & Bridge
- DMLS Hybrid Denture Bar
- OMLS Paulo Malo
- C P D (Cast Partial) 3d lesser Printer
- Crown and Bridge
- Precision Attachment

### **IMPLANT PROSTHESES**

- **DIO IMPLANT**
- **OSSTEM IMPLANT**
- **NOBEL BIOCARE**
- **BIO HORIZONS NORIS MEDICAL**
- ALPHA BIO
- ADIN IMPLANT
  - **DENTIUM IMPLANT**

**GSM IMPLANT** 

**IMPLANT SWISS** 

- **NEO DENT**
- **MORE**

**Technician Help** +91 9831984042 / +91 8777064925

30A/2.RUSSA ROAD EAST 2ND LANE, Near Rabindra Sarovar Metro Station 6 no gate (Central Bank), KOLKATA -700033

**(** +91-9875373746