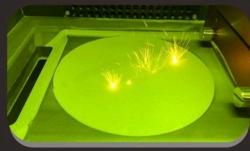

# M150 DMLS LASER METAL 3D PRINTER

now installed

## **EQUIPMENT PARAMETERS**

- Laser source: Single Fiber lasers
- Output power of laser: <500W
- Laser wavelength: 1.064µm
- Melting speed: <14000mm/s
- Melting area: § 150mm x 120mm
- Melting thickness: 20-50µm
- Protect gas: Argon
- Production:200 pieces of crown